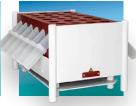

#### **EVAPOCLEAN MODELS**

3p25

6p25

12p25

3p125

6p125

12p125

| Part No. | Model | Heating<br>Slots | Vessel Type<br>(Usable Volume) |
|----------|-------|------------------|--------------------------------|
| T03-535  | 3p25  | 3                | 30 mL (25 mL)                  |
| T03-565  | 6p25  | 6                | 30 mL (25 mL)                  |
| T03-585  | 12p25 | 12               | 30 mL (25 mL)                  |

| Part No. | Model  | Heating<br>Slots | Vessel Type<br>(Usable Volume) |
|----------|--------|------------------|--------------------------------|
| T03-513  | 3p125  | 3                | 180 mL (125 mL)                |
| T03-512  | 6p125  | 6                | 180 mL (125 mL)                |
| T03-515  | 12p125 | 12               | 180 mL (125 mL)                |