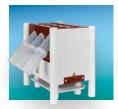

## **EVAPOCLEAN WORKING PRINCIPLE**

Evaporation of the reagent for separation or purification is made at constant, homogeneous and controlled temperature.

This temperature is slightly below the boiling point. Vapors rise up and condense in the cold part without any back contact with the source.

Digestion holes on top of the block allow to simultaneously digest samples or clean vessels.