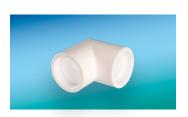

#### **ACCESSORIES**

| Order No. | Description                             |
|-----------|-----------------------------------------|
| T03-590   | PTFE Elbow for 30 mL vessels            |
| T03-521   | PFA Elbow for 180 mL vessels            |
| T03-517   | PTFE Elbow stand for 6 x 30 mL vessels  |
| T03-519   | PTFE Elbow stand for 6 x 180 mL vessels |