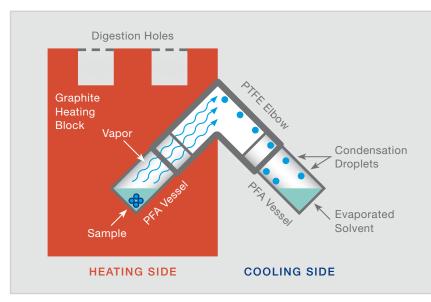

## **EVAPOCLEAN WORKING PRINCIPLE**

Evaporation of the reagent for separation or purification is made at constant, homogeneous and controlled temperature.

This temperature is slightly below the boiling point. Vapors rise up and condense in the cold part without any back contact with the source.

Digestion holes on top of the block allow to simultaneously digest samples or clean vessels.