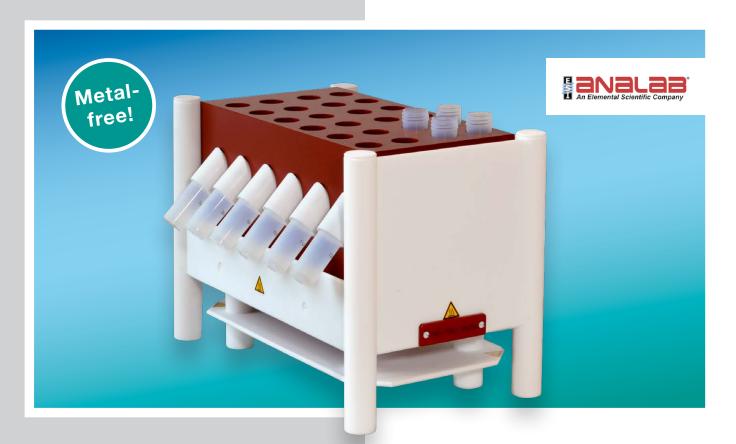

# **EVAPOCLEAN**

#### **MULTI-FUNCTIONAL AND ROBUST**

The EvapoClean from ESI-Analab is a completely closed system which can be used for various preparation steps like evaporation and concentration of sensitive samples to ppt-levels without risk of atmospheric contamination or cross-contamination by other samples or acid purification and vessels cleaning. It can handle various liquids such as HNO<sub>2</sub>, HF, HCI, NH<sub>4</sub>OH and H<sub>2</sub>O.

## **FEATURES AT A GLANCE**

- ✓ Metal-free and PFA-coated
- ✓ Acid inert and corrosion-resistant
- Closed evaporation environment to protect samples from contamination
- Constant and uniform heating for safe and controlled evaporation for all samples
- Additional vessel slots on top for digestion and cleaning