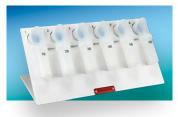

#### **EVAPOCLEAN MODELS**

3p25

6p25

12p25

3p125

6p125

12p125

| Part No. | Model | Heating<br>Slots | Vessel Type<br>(Usable Volume) |
|----------|-------|------------------|--------------------------------|
| T03-535  | 3p25  | 3                | 30 mL (25 mL)                  |
| T03-565  | 6p25  | 6                | 30 mL (25 mL)                  |
| T03-585  | 12p25 | 12               | 30 mL (25 mL)                  |

| Part No. | Model  | Heating<br>Slots | Vessel Type<br>(Usable Volume) |
|----------|--------|------------------|--------------------------------|
| T03-513  | 3p125  | 3                | 180 mL (125 mL)                |
| T03-512  | 6p125  | 6                | 180 mL (125 mL)                |
| T03-515  | 12p125 | 12               | 180 mL (125 mL)                |