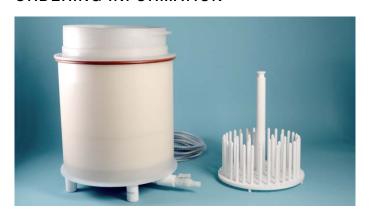

# IMPROVED CLEANING DEVICE

Vessel loading and cleaning is now much easier with the new »ETC EVO II«. It is an improved version of the well-known »ETC« device by Analab, which allows decontamination and pre-conditioning of various types of sample vessels made from PP, PTFE, PFA, glass.

The new tray can hold all different kinds of tubes, vials, microwave liners, bottles, etc. during one cleaning sequence. ETC EVO II can also be used for cleaning of pipette tips.

#### »Standard« Version:

- :: Reservoir and lid
- :: PTFE tray
- :: Non-programmable regulator

| Part #    | Usable Heights |
|-----------|----------------|
| T03-792M  | 145 mm         |
| T03-792   | 230 mm         |
| T03-792XL | 285 mm         |