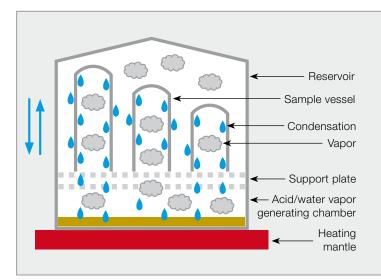

#### **PRINCIPLE**

Acid vapor, generated by subboiling, rises up in the vessels and condenses at their surface. This ultra pure acid interacts with the labware surfaces where it dissolves the impurities. The dissolved impurities are washed into the reservoir by the condensed acid. Such cleaning by freshly generated clean acid vapors avoids cross-contamination between the vessels like in acid baths. Only a small quantity (400 – 600mL) of acid is needed, saving running costs and reduces waste.