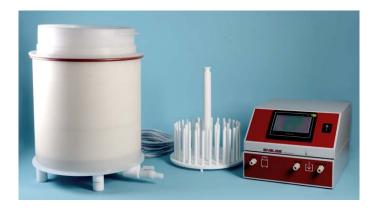

# »CleanRinseDry« Version:

- :: Automated cleaning, rinsing and drying
- :: Only place vessels on tray and refill reservoirs
- :: No more user interference needed during process
- : Including Controller

| Part #    | Usable Heights |
|-----------|----------------|
| T03-793M  | 145 mm         |
| T03-793   | 230 mm         |
| T03-793XL | 285 mm         |

Warranty: One year (factory service).