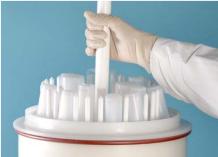

# IMPROVED CLEANING DEVICE

Vessel loading and cleaning is now much easier with the new »ETC EVO II«. It is an improved version of the well-known »ETC« device by Analab, which allows decontamination and pre-conditioning of various types of sample vessels made from PP, PTFE, PFA, glass.

The new tray can hold all different kinds of tubes, vials, microwave liners, bottles, etc. during one cleaning sequence. ETC EVO II can also be used for cleaning of pipette tips.