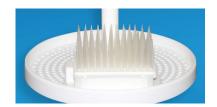

# **ACCESSORIES FOR ETC EVO II**

Part T03-786: Additional tray for closures

Part T03-7864:
P'Tips rack (1000 μL)
Holder for cleaning of pipette tips (tray not included).
Customized versions available.

Part T03-7868: 48 additional PTFE rods, height: 120 mm (tray not included)